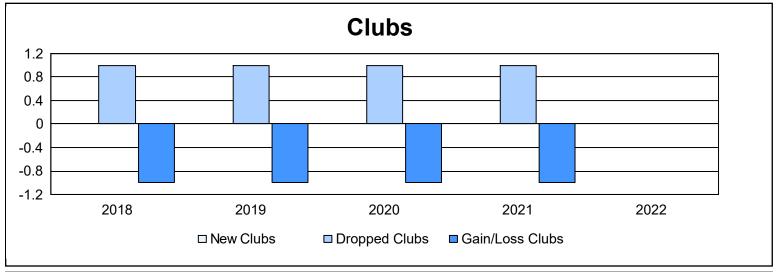

District 33 N As of June 2022 Cumulative

| Year      | New<br>Clubs | Dropped<br>Clubs | Gain/<br>Loss<br>Clubs | New<br>Members | Charter<br>Members | Reinstate<br>Members | Transfer<br>Members | Total<br>Member<br>Added | Total<br>Members<br>Dropped | Gain/<br>Loss<br>Members |
|-----------|--------------|------------------|------------------------|----------------|--------------------|----------------------|---------------------|--------------------------|-----------------------------|--------------------------|
| 2017-2018 | 0            | 1                | -1                     | 75             | 1                  | 5                    | 10                  | 91                       | 146                         | -55                      |
| 2018-2019 | 0            | 1                | -1                     | 93             | 0                  | 5                    | 1                   | 99                       | 126                         | -27                      |
| 2019-2020 | 0            | 1                | -1                     | 62             | 1                  | 3                    | 11                  | 77                       | 90                          | -13                      |
| 2020-2021 | 0            | 1                | -1                     | 31             | 0                  | 3                    | 3                   | 37                       | 113                         | -76                      |
| 2021-2022 | 0            | 0                | 0                      | 77             | 1                  | 38                   | 5                   | 121                      | 161                         | -40                      |
| Average   | 0            | 1                | -1                     | 68             | 1                  | 11                   | 6                   | 85                       | 127                         | -42                      |