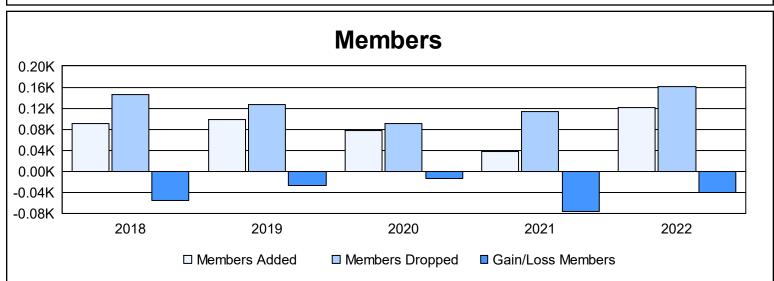

District 33 N As of June 2022 Cumulative

| Year      | New<br>Clubs | Dropped<br>Clubs | Gain/<br>Loss<br>Clubs | New<br>Members | Charter<br>Members | Reinstate<br>Members | Transfer<br>Members | Total<br>Member<br>Added | Total<br>Members<br>Dropped | Gain/<br>Loss<br>Members |
|-----------|--------------|------------------|------------------------|----------------|--------------------|----------------------|---------------------|--------------------------|-----------------------------|--------------------------|
| 2017-2018 | 0            | 1                | -1                     | 75             | 1                  | 5                    | 10                  | 91                       | 146                         | -55                      |
| 2018-2019 | 0            | 1                | -1                     | 93             | 0                  | 5                    | 1                   | 99                       | 126                         | -27                      |
| 2019-2020 | 0            | 1                | -1                     | 62             | 1                  | 3                    | 11                  | 77                       | 90                          | -13                      |
| 2020-2021 | 0            | 1                | -1                     | 31             | 0                  | 3                    | 3                   | 37                       | 113                         | -76                      |
| 2021-2022 | 0            | 0                | 0                      | 77             | 1                  | 38                   | 5                   | 121                      | 161                         | -40                      |
| Average   | 0            | 1                | -1                     | 68             | 1                  | 11                   | 6                   | 85                       | 127                         | -42                      |